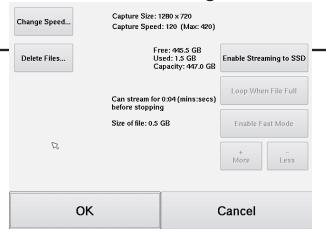

#### Auto-Download Options To Continuously Save Event Trigger Video From Your PLC

|                                        | Z                                                                                                                                                |  |
|----------------------------------------|--------------------------------------------------------------------------------------------------------------------------------------------------|--|
| Free: N/A<br>Capacity: N/A             | USB 2                                                                                                                                            |  |
| Capacity: 3737.1 MB                    | USB 1                                                                                                                                            |  |
| Free: 3528.4 MB                        |                                                                                                                                                  |  |
| Free: N/A<br>Capacity: N/A             | SD Slot 1                                                                                                                                        |  |
| Free: 3785.3 MB<br>Capacity: 3879.0 MB |                                                                                                                                                  |  |
|                                        | -                                                                                                                                                |  |
| Free: 8.0 GB<br>Capacity: 104.0 GB     | Camera SSD                                                                                                                                       |  |
|                                        |                                                                                                                                                  |  |
| Choose Auto-Download Storage:          |                                                                                                                                                  |  |
|                                        |                                                                                                                                                  |  |
|                                        | Free: 8.0 GB<br>Capacity: 104.0 GB<br>Free: 3785.3 MB<br>Capacity: 3879.0 MB<br>Free: N/A<br>Free: 3528.4 MB<br>Capacity: 3737.1 MB<br>Free: N/A |  |