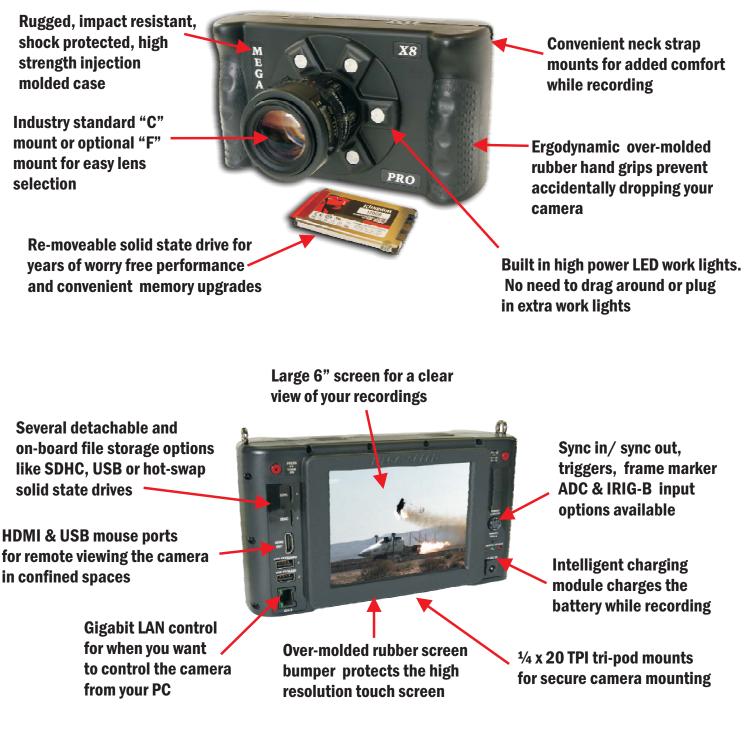

### Mega Speed<sup>®</sup> X8 PRO

**FEATURES** 

A Portable Hand-Held High Speed Camera For Lab Or Field Use. No PC, No Lights, No Cables Required!

Recording rates from 30 fps to 100,000 fps

All Inclusive 3 year Warranty

#### **FEATURES**