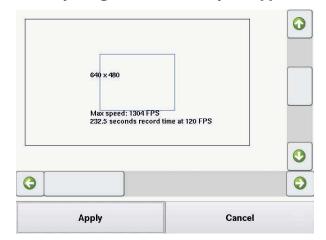

|  |
| Choose Auto-Download Storage:          |                                                                                                                                                  |  |
|                                        |                                                                                                                                                  |  |
|                                        | Free: 8.0 GB<br>Capacity: 104.0 GB<br>Free: 3785.3 MB<br>Capacity: 3879.0 MB<br>Free: N/A<br>Free: 3528.4 MB<br>Capacity: 3737.1 MB<br>Free: N/A |  |

#### Multiple Storage & File Saving Options



#### **Select Any Image Size To Match your Application**



#### Save Right To The Cameras SSD For Extended Recoding Times



#### **Easy to Manage File Location Menu**

| Select a file to open<br><empty> <empty></empty></empty> |   |   | Camera SSD: Capacity: 104 GB Used: 64 GB Free<br>test<br>\$20x1080<br>2000 us<br>60 fps<br>97 frakes<br>Dec 7, 2012<br>04:33 PM |   |   |   |   |             |   |     | <empty></empty> |
|----------------------------------------------------------|---|---|---------------------------------------------------------------------------------------------------------------------------------|---|---|---|---|-------------|---|-----|-----------------|
| 0                                                        |   |   |