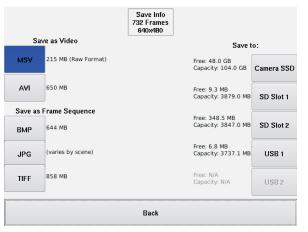

#### Multiple Storage & File Saving Options

#### Save Right To The Cameras SSD For Extended Recoding Times