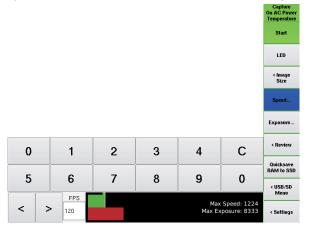

# **Mega Speed<sup>®</sup> X8 PRO**



X8 PRO Back

Work lights:

Camera size:

Input voltage:

Camera body:

WiFi / LAN:

LCD screen:

ISO Value

Trigger in:

File Formats:

Camera RAM:

PC software:

PC interface:

IRIG B:

### 4000 FPS MEGA Pixel **High Speed Camera!**

New Sensor Design! **Excellent Image quality!** So fast! So Easy!





#### www.lambdaphoto.co.uk

T: +44 (0)1582 764334

### Mega Speed<sup>®</sup> X8 PRO

**FEATURES** 

A Portable Hand-Held High Speed Camera For Lab Or Field Use. No PC, No Lights, No Cables Required!



Recording rates from 30 fps to 100,000 fps

All Inclusive 3 year Warranty

# Mega Speed<sup>®</sup> X8 PRO

#### **FEATURES**

#### **Easy To Follow Menu For All Camera Settings**



#### Auto-Download Options To Continuously Save Event Trigger Video From Your PLC

|                                        | Z                                                                                                                                                |  |
|----------------------------------------|--------------------------------------------------------------------------------------------------------------------------------------------------|--|
| Free: N/A<br>Capacity: N/A             | USB 2                                                                                                                                            |  |
| Capacity: 3737.1 MB                    | USB 1