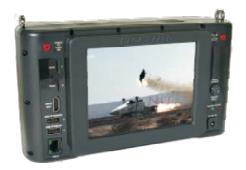

# **Mega Speed<sup>®</sup> X8 PRO**

X8 PRO Back

Work lights:

Camera size:

Input voltage:

Camera body:

WiFi / LAN:

LCD screen:

ISO Value

Trigger in:

File Formats:

Camera RAM:

PC software:

PC interface:

IRIG B: