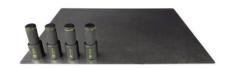

## 4002 - PCBite Kit (small base plate)

Perfect for holding your PCB for soldering or inspection.

- 4× PCBite holder
- 1x small base plate (A5)
- 1x set of yellow insulation washers
- 1x micro fibre cloth

## 4007 - PCBite Kit (large base plate)

or inspection. With larger base plate to fit larger PCBs or more room for multiple interconnected PCBs during test.

- 4× PCBite holder
- 1x large base plate (A4)
- 1x set of yellow insulation washers
- 1x micro fibre cloth