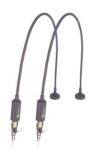

#### 4006 - PCBite 2x Probes

Upgrade your PCBite for measurements.

- 2× PCBite probes with pin tipped test needles
- 2x extra crown tipped test needles