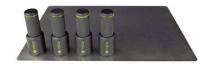

### 4003 – PCBite Kit with 4x Probes and Test Wire

The complete solution for holding and measuring your circuit board.

- 4× PCBite holder
- 1x large base plate (A4)
- 4× PCBite probes with pin tipped test needles
- 4x extra crown tipped test needles
- 1x set of yellow insulation washers
- 5x dupont to dupont test wires
- 2x banana to dupont test wires
- 1x micro fibre cloth

### 4005 – PCBite 4x Probes with Test Wires

Perfect for holding your PCB for soldering Upgrade your PCBite for measurements.

- 4× PCBite probes with pin tipped test needles
- 4x extra crown tipped test needles
- 5x dupont to dupont test wires
- 2x banana to dupont test wires