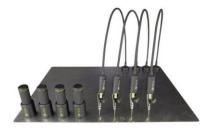

#### 4008 - 2x4 Wire Harness

2x4 Wire harness that fits perfectly between PCBite probes and your Saleae logic analyser or anything else with an IDC 2,54 (0.1") pitch pin header.

- 4 wires intended for ground and 4 for signals
- Colour coded to match Saleae software (channels 4-7)