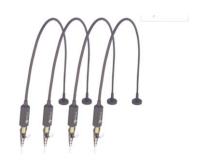

### 4003 – PCBite Kit with 4x Probes and Test Wire

The complete solution for holding and measuring your circuit board.

- 4× PCBite holder
- 1x large base plate (A4)
- 4× PCBite probes with pin tipped test needles
- 4x extra crown tipped test needles
- 1x set of yellow insulation washers
- 5x dupont to dupont test wires
- 2x banana to dupont test wires
- 1x micro fibre cloth

### 4005 – PCBite 4x Probes with Test Wires

Perfect for holding your PCB for soldering Upgrade your PCBite for measurements.

- 4× PCBite probes with pin tipped test needles
- 4x extra crown tipped test needles
- 5x dupont to dupont test wires
- 2x banana to dupont test wires