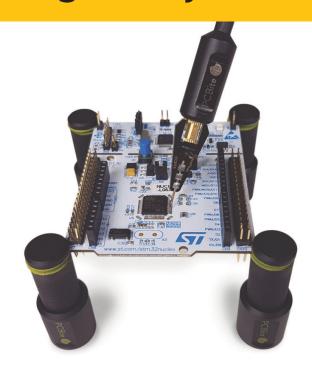

# PCBite Probing just got easy

Sensepeek PCBite is the complete solution handling your circuit board during the development phase. Powerful magnets together with a stainless base plate makes the system flexible, mobile and user friendly.

The holder can easily be repositioned to handle circuit boards of varying shape and sizes. The probe is steady but yet flexible made for instant measurements or total hands-free operations together with your multimeter or prefered tool.

Forget about the old stationary circuit board holders placed deep inside the company lab, Sensepeek have developed a mobile and user friendly solution made for a fast phase development environment. Let your circuit board travel safety on board our PCBite thru the development and save a lot of time and hassle.

The holders are first CNC machined from 6061 grade aluminium then sandblasted and finally anodised black matte to get that perfect look and feel. At the bottom of each holder is a strong magnet perfectly balanced in strength. A low friction bottom cap protects the magnet and makes the PCBite holder easy to slide. The "jaw" can open wide and a stainless spring ensures a really strong locking force. Every holder comes with yellow insulation washers which protects your circuit board. The washers also allows you to power up your creation safely.

The probe is made for instant measurements or total hands-free operations together with your preferred measuring tool. The probe has a flexible metal arm and a powerful magnet in the base for easy positioning. The one of the kind "lift and drop" function takes away the need for annoying and complicated set screws. The weight of the head makes the compressible needle maintain constant pressure at the probing point so even if the board is bumped into the probe tip will always stay in position. The measuring tip comes with a M4 thread interface for several mounting options. The probe is compatible with several measurement tools.