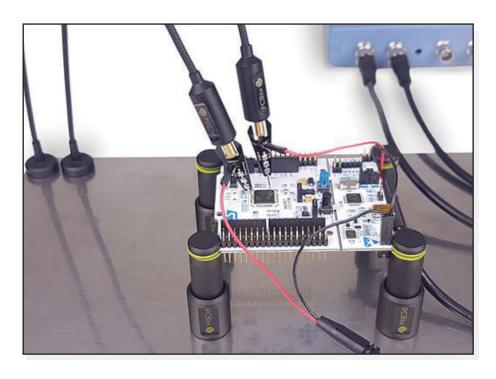

# PCBite Probing just got easy

Sensepeek PCBite is the complete solution handling your circuit board during the development phase. Powerful magnets together with a stainless base plate makes the system flexible, mobile and user friendly.

The holder can easily be repositioned to handle circuit boards of varying shape and sizes. The probe is steady but yet flexible made for instant measurements or total hands-free operations together with your multimeter or prefered tool.

The probe is made for instant measurements or total hands-free operations together with your preferred measuring tool. The probe has a flexible metal arm and a powerful magnet in the base for easy positioning. The one of the kind "lift and drop" function takes away the need for annoying and complicated set screws. The weight of the head makes the compressible needle maintain constant pressure at the probing point so even if the board is bumped into the probe tip will always stay in position. The measuring tip comes with a M4 thread interface for several mounting options. The probe is compatible with several measurement tools.

#### 4008 - 2x4 Wire Harness

2x4 Wire harness that fits perfectly between PCBite probes and your Saleae logic analyser or anything else with an IDC 2,54 (0.1") pitch pin header.

- 4 wires intended for ground and 4 for signals
- Colour coded to match Saleae software (channels 4-7)