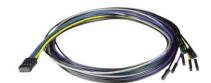

#### 4008 - 2x4 Wire Harness

2x4 Wire harness that fits perfectly between PCBite probes and your Saleae logic analyser or anything else with an IDC 2,54 (0.1") pitch pin header.

- 4 wires intended for ground and 4 for signals
- Colour coded to match Saleae software (channels 4-7)