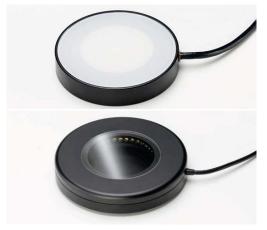

# VisiLED Back Lights

for stereo microscopy

VisiLED Back Lights offer homogenous and shadow free illumination, with a light intensity up to 20,000 cd/m<sup>2</sup>. The slim design, tough metal housing and a well designed heat sink allow a worry-free handling, with the VisiLED Darkfield Backlight TLS-DF version offering the possibility of transmitted darkfield illumination

## Darkfield TLS-DF

Dimensions

**Brightfield TLS-BF** 

Pictures are provided for illustration purposes only, and may not provide an accurate reflection of the actual product.