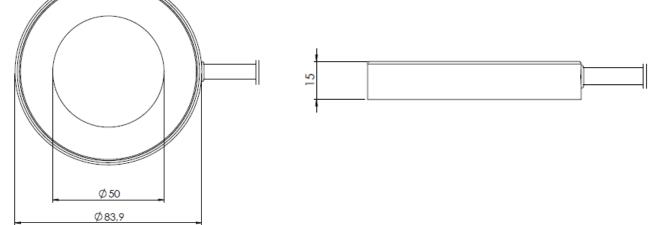

## **Technical Specifications:**

| Description           | Part No. | Color temperature (K) | Luminance                                | Active Ø       | Outer Ø          | Height           |
|-----------------------|----------|-----------------------|------------------------------------------|----------------|------------------|------------------|
| Brightfield<br>TLS-BF | 400.400  | Approx. 5.600         | 20.000 cd/m2<br>(luminance in<br>center) | 50 mm<br>1.97" | 83,9 mm<br>3.31" | 15 mm<br>0.59"   |
| Darkfield<br>TLS-DF   | 400.350  | Approx. 5.600         |                                          | 50 mm<br>1.97" | 140 mm<br>5.51"  | 22,5 mm<br>0.89" |

## Darkfield TLS-DF

Dimensions

**Brightfield TLS-BF** 

Pictures are provided for illustration purposes only, and may not provide an accurate reflection of the actual product.