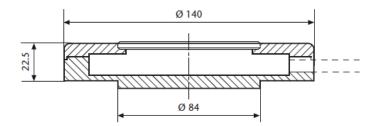

## **Technical Specifications:**

| Description           | Part No. | Color temperature (K) | Luminance                                | Active Ø       | Outer Ø          | Height           |
|-----------------------|----------|-----------------------|------------------------------------------|----------------|------------------|------------------|
| Brightfield<br>TLS-BF | 400.400  | Approx. 5.600         | 20.000 cd/m2<br>(luminance in<br>center) | 50 mm<br>1.97" | 83,9 mm<br>3.31" | 15 mm<br>0.59"   |
| Darkfield<br>TLS-DF   | 400.350  | Approx. 5.600         |                                          | 50 mm<br>1.97" | 140 mm<br>5.51"  | 22,5 mm<br>0.89" |

## Darkfield TLS-DF

Dimensions

**Brightfield TLS-BF** 

Pictures are provided for illustration purposes only, and may not provide an accurate reflection of the actual product.