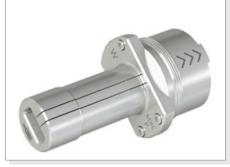

# MNT-W-CS-PC-F

For inspection of CS®/PC duplex connectors in adapters with 2 ferrules visible at once (not suitable for HD patchpanels).

Tip for Manta W+

MNT-W-MXC-P Tip for inspection of MXC plug.

MNT-Q-ODC12-APC-P-SL