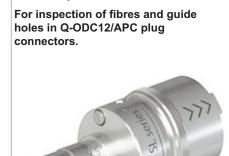

# MNT-W-CS-PC-F

For inspection of CS®/PC duplex connectors in adapters with 2 ferrules visible at once (not suitable for HD patchpanels).

Tip for Manta W+

MNT-W-MXC-P Tip for inspection of MXC plug.

MNT-Q-ODC12-APC-P-SL