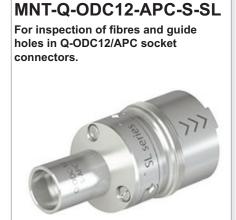

# MNT-W-CS-PC-F

For inspection of CS®/PC duplex connectors in adapters with 2 ferrules visible at once (not suitable for HD patchpanels).

Tip for Manta W+

MNT-W-MXC-P Tip for inspection of MXC plug.

MNT-Q-ODC12-APC-P-SL