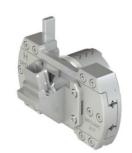

### MNT-MPO-APC-F-H

For inspection of fibres and guide holes in Senko IP MPO/APC singlemode and multi-mode connectors in adapters; can be also used for some other MPO patchcords in patch panels.

#### MNT-MPO-PC-F-H

For inspection of fibres and guide holes in Senko IP MPO/PC single-mode and multi-mode connectors in adapters; can be also used for some other MPO patchcords in patch panels.