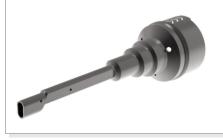

#### **MPO-Verifier**

Illumination module for polarity, continuity and fibre sequence verification of MPO patch cords.

To be used with SMX-Manta W+

The SUMIX Manta-W+ is a revolutionary portable microscope designed for inspection of all types of single and multi-fibre optical connectors, patch cords and bulkhead, included but not limited to: MT, MPO, LC, FC, SC, CS®, E2000<sup>™</sup>, PRIZM, QSFP, ARINC, MIL Spec termini, ODC12, high-power SMA, Avim, mini-Avim and more.