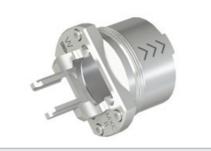

# MNT-W-CS-PC-F

For inspection of CS®/PC duplex connectors in adapters with 2 ferrules visible at once (not suitable for HD patchpanels).

Tip for Manta W+

MNT-W-MXC-P Tip for inspection of MXC plug.

MNT-Q-ODC12-APC-P-SL