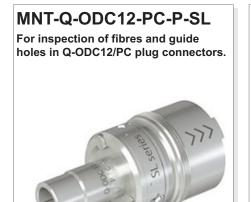

mode and multi-mode connectors in adapters (bulkhead).

#### MNT-MPO-PC-A75-H

For inspection of fibres and guide holes in QSFP transceivers with MPO/PC interface.



#### MNT-MPO-APC-A77-H

For inspection of fibres and guide holes in QSFP transceivers with MPO/APC interface.



# MNT-SN-PC-F-A

For inspection of SN connectors in high-density patch panels and transceivers.

■ Tip for Manta W+ & Manta+V2



# MNT-W-MPO-APC-F-P30

For inspection of fibres in MTP®/MPO connectors, APC endface, bulkhead side (in adapters), modified for 30 degrees patch panels.



# MNT-W-CS-PC-F

For inspection of CS®/PC duplex connectors in adapters with 2 ferrules visible at once (not suitable for HD patchpanels).

Tip for Manta W+



MNT-W-MXC-P Tip for inspection of MXC plug.









MNT-Q-ODC12-APC-P-SL



MNT-W-EB For inspection of ferrule in 3M<sup>™</sup> Expanded Beam Optical Connector (patch cord and bulkhead side).







Characterisation, Measurement & Analysis

# SMX-T-MIL-1.6-S

For inspection of 29504-/4/5 termini (socket). These are most typically used in MIL-DTL-38999 connectors.

# SMX-T-MIL-1.6/PC-F

For inspection of MIL-DTL-38999 connectors (with 3.5mm distance from mating face to socket termini).



# SMX-T-MIL-1.25-S

For inspection of 29504/18 termini in socket connectors, most typically associated with MIL-DTL-38999 style connectors.



# SMX-T-MIL-1.25-P

For inspection of 29504/18 termini in plug connectors, most typically associated with MIL-DTL-38999 style connectors.



# SMX-T-MIL-1.6-P

For inspection of 29504-/4/5 termini (pin), most typically associated with 38