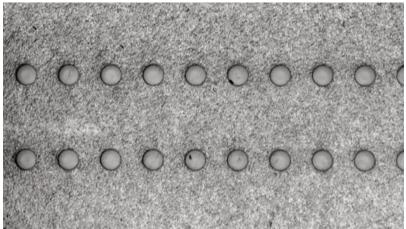

#### **MPO-Verifier**

Illumination module for polarity, continuity and fibre sequence verification of MPO patch cords.

To be used with SMX-Manta W+

The SUMIX Manta-W+ is a revolutionary portable microscope designed for inspection of all types of single and multi-fibre optical connectors, patch cords and bulkhead, included but not limited to: MT, MPO, LC, FC, SC, CS®, E2000<sup>™</sup>, PRIZM, QSFP, ARINC, MIL Spec termini, ODC12, high-power SMA, Avim, mini-Avim and more.