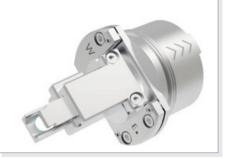

# MNT-W-CS-PC-F

For inspection of CS®/PC duplex connectors in adapters with 2 ferrules visible at once (not suitable for HD patchpanels).

Tip for Manta W+

MNT-W-MXC-P Tip for inspection of MXC plug.

MNT-Q-ODC12-APC-P-SL