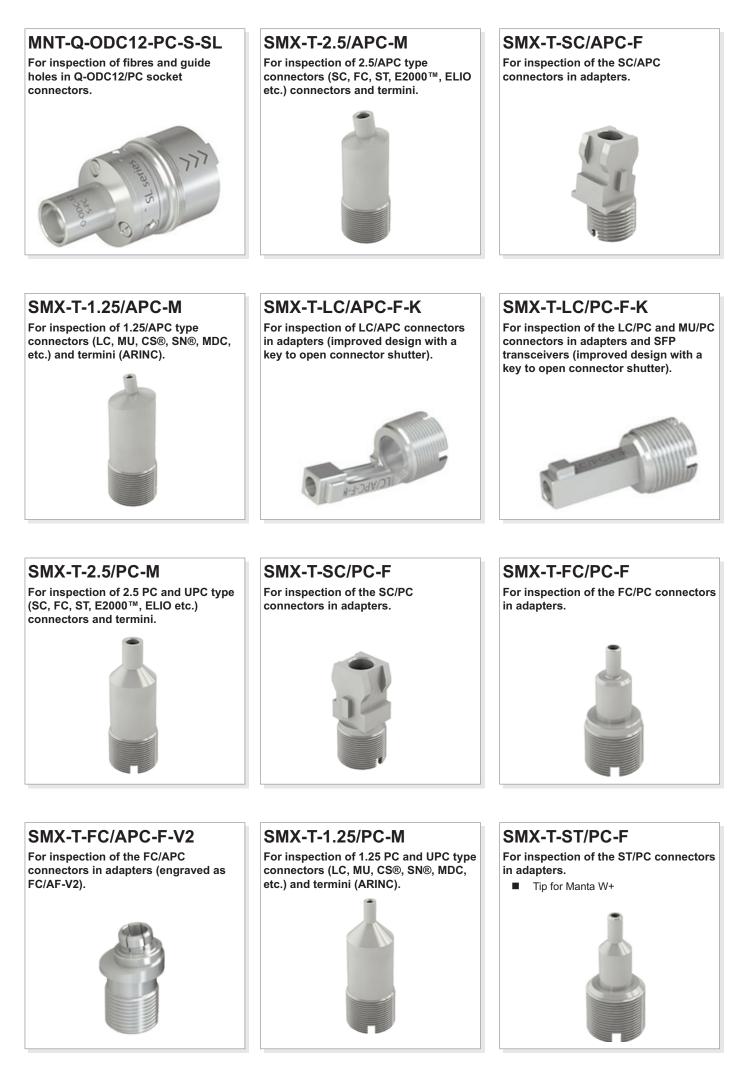

# SMX-T-MIL-1.6-S

For inspection of 29504-/4/5 termini (socket). These are most typically used in MIL-DTL-38999 connectors.

# SMX-T-MIL-1.6/PC-F

For inspection of MIL-DTL-38999 connectors (with 3.5mm distance from mating face to socket termini).

# SMX-T-MIL-1.25-S

For inspection of 29504/18 termini in socket connectors, most typically associated with MIL-DTL-38999 style connectors.

# SMX-T-MIL-1.25-P

For inspection of 29504/18 termini in plug connectors, most typically associated with MIL-DTL-38999 style connectors.

# SMX-T-MIL-1.6-P

For inspection of 29504-/4/5 termini (pin), most typically associated with 38999 style connectors.

# SMX-T-MIL-2.0-P

For inspection of 29504-/14/15 termini (pin), most typically associated with MIL-PRF-28876 style connectors.

SMX-T-DIN/PC-F

For inspection of the DIN/PC connectors in adapters.

SMX-T-AVIM/PC-F For inspection of the AVIM/PC connectors in adapters.

#### SMX-T-ELIO-F coupled with SMX-ADP-ELIO-F 21-12

ELIO female tip (for inspection of ELIO female recessed adapter).

MNT-ADP Adapter to single-fibre tips (SMX series).

MNT-W-STAND Stand (cradle) for desktop use of SMX-Manta W+ probes.