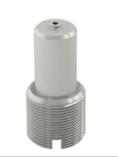

# SMX-T-MIL-2.0-P

For inspection of 29504-/14/15 termini (pin), most typically associated with MIL-PRF-28876 style connectors.

SMX-T-DIN/PC-F

For inspection of the DIN/PC connectors in adapters.

SMX-T-AVIM/PC-F For inspection of the AVIM/PC connectors in adapters.