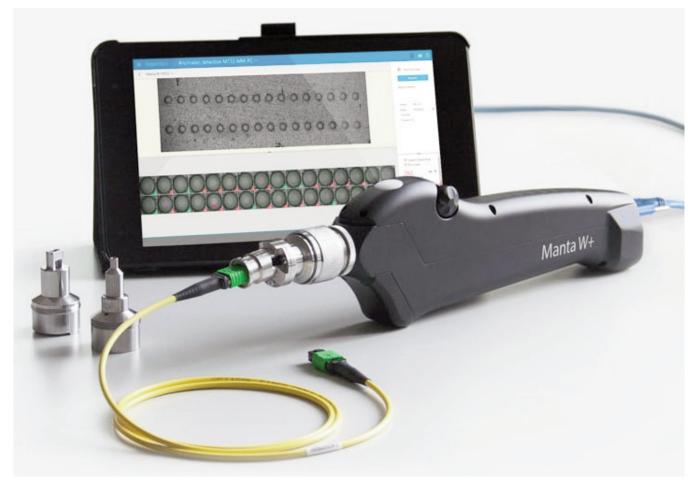

#### **MPO-Verifier**

Illumination module for polarity, continuity and fibre sequence verification of MPO patch cords.

To be used with SMX-Manta W+

The SUMIX Manta-W+ is a revolutionary portable microscope designed for inspection of all types of single and multi-fibre optical connectors, patch cords and bulkhead, included but not limited to: MT, MPO, LC, FC, SC, CS®, E2000<sup>™</sup>, PRIZM, QSFP, ARINC, MIL Spec termini, ODC12, high-power SMA, Avim, mini-Avim and more.